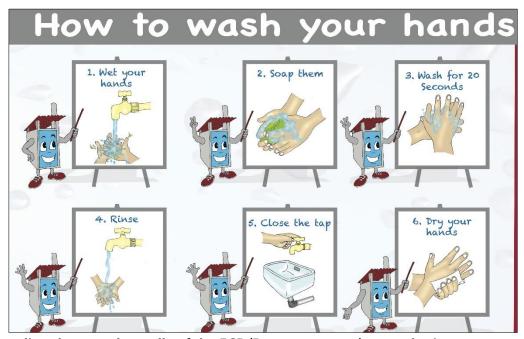

Key sessions covered during the training are as follows

| Session                       | S       | Topics |                                                |  |  |
|-------------------------------|---------|--------|------------------------------------------------|--|--|
| 1.                            | Water   | 1.     | Importance of water for health                 |  |  |
|                               | safety  | 2.     | Water treatment at Households                  |  |  |
|                               |         | 3.     | Water treatment methods                        |  |  |
|                               |         | 4.     | Safe water storage                             |  |  |
|                               |         | 5.     | Health problems caused by water contamination  |  |  |
| 2. Sanitation 1. Component of |         |        | Component of sanitation and sanitation ladders |  |  |
|                               |         | 2.     | Environmental sanitation                       |  |  |
|                               |         | 3.     | Faecal Oral contamination routes & barriers    |  |  |
|                               |         | 4.     | Health problem caused by poor sanitation       |  |  |
| 3.                            | Hygiene | 1.     | Types of hygiene                               |  |  |
|                               |         | 2.     | Personal hygiene                               |  |  |
|                               |         | 3.     | Food hygiene                                   |  |  |
|                               |         | 4.     | Effective hand washing                         |  |  |