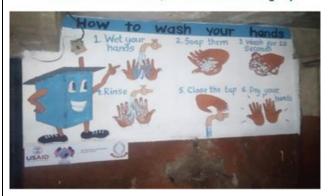

ST. JAMES PRIMARY SCHOOL
- On ECD Toilet Corridor, next to hand washing taps

5. Branding of St. James Primary School ECD with Hygiene message & mural

MISSION OF HOPE - KOSOVO - On the toilet Block

6.Branding of Mission of Hope with Hygiene message & mural