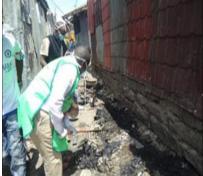

## 12.0 Promote Environmental cleanliness through clean up exercises

The project facilitated clean up exercise in the triggered villages to improve environmental cleanliness and achieve the desired improved cleanliness in the project area. The project procured clean up equipment and tools for the 3 sub counties to enhance environmental cleanliness. The following are the villages that were involved in clean up exercise during the year.

| Reporting period          | Sub county | village             | No. of participants involved | Comments                                                           |
|---------------------------|------------|---------------------|------------------------------|--------------------------------------------------------------------|
| October-<br>December,2018 | Embakasi   | 1. Bins             | 39(31 women&8Men)            | Good participation from community members.                         |
|                           |            | 2. Wape<br>Wape     | 25(19women &6men)            | Good participation from community members.                         |
|                           | Starehe    | 3. Mathare<br>3A    | 17(4Men & 13Women)           | Good participation from community members.                         |
|                           | Makadara   | 4. Riddon           | 20(12men & 8women)           | Good participation from community members.                         |
|                           |            | 5. Milimani         | 15 women                     | Good participation from community members.                         |
| April –June ,2019         | Embakasi   | 1. Rurii            | 28(10men & 18<br>women)      | Sub county PHO involved Good participation from community members. |
|                           | Starehe    | 2. Mathare<br>3B    | 32(9men & 23women)           | Good participation from community members.                         |
|                           | Makadara   | 3. Paradise village | 22(1man & 21 women)          | Good participation from community members.                         |
| July –<br>September,2019  | Embakasi   | 1. Gatope           | 19(8men &11 women)           | Good participation from community members.                         |
|                           | Starehe    | 2. Thayu            | 37(15men &22women)           | Activities coordinated by 2no.youth groups                         |
|                           | Makadara   | 3. Jamaica          | 28(1man &27women)            | Good participation from community members                          |
| TOTALS                    |            | 11No.               | 282 Participants             |                                                                    |

The exercise has been carried out well in all the sub counties but there is problem in some of the areas i.e. in Starehe sub county, Waste and garbage disposal vehicles ferry waste and garbage from Eastleigh to dump them in various parts of Mathare slums especially areas bordering Eastleigh estate. The dumping of garbage along the roads has been sore sight in the community for long time and authorities need to penalize those involved.