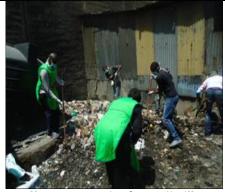

## 12.0 Promote Environmental cleanliness through clean up exercises

The project facilitated clean up exercise in the triggered villages to improve environmental cleanliness and achieve the desired improved cleanliness in the project area. The project procured clean up equipment and tools for the 3 sub counties to enhance environmental cleanliness. The following are the villages that were involved in clean up exercise during the year.

| Reporting period          | Sub county | village             | No. of participants involved | Comments                                                           |
|---------------------------|------------|---------------------|------------------------------|--------------------------------------------------------------------|
| October-<br>December,2018 | Embakasi   | 1. Bins             | 39(31 women&8Men)            | Good participation from community members.                         |
|                           |            | 2. Wape<br>Wape     | 25(19women &6men)            | Good participation from community members.                         |
|                           | Starehe    | 3. Mathare<br>3A    | 17(4Men & 13Women)           | Good participation from community members.                         |
|                           | Makadara   | 4. Riddon           | 20(12men & 8women)           | Good participation from community members.                         |
|                           |            | 5. Milimani         | 15 women                     | Good participation from community members.                         |
| April –June ,2019         | Embakasi   | 1. Rurii            | 28(10men & 18<br>women)      | Sub county PHO involved Good participation from community members. |
|                           | Starehe    | 2. Mathare<br>3B    | 32(9men & 23women)           | Good participation from community members.                         |
|                           | Makadara   | 3. Paradise village | 22(1man & 21 women)          | Good participation from community members.                         |
| July –<br>September,2019  | Embakasi   | 1. Gatope           | 19(8men &11 women)           | Good participation from community members.                         |
|                           | Starehe    | 2. Thayu            | 37(15men &22women)           | Activities coordinated by 2no.youth groups                         |
|                           | Makadara   | 3. Jamaica          | 28(1man &27women)            | Good participation from community members                          |
| TOTALS                    |            | 11No.               | 282 Participants             |                                                                    |

The exercise has been carried out well in all the sub counties but there is problem in some of the areas i.e. in Starehe sub county, Waste and garbage disposal vehicles ferry waste and garbage from Eastleigh to dump them in various parts of Mathare slums especially areas bordering Eastleigh estate. The dumping of garbage along the roads has been sore sight in the community for long time and authorities need to penalize those involved.