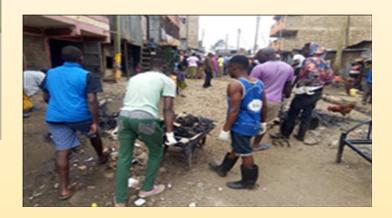

## 12.0 Promote Environmental cleanliness through clean up exercises

The project facilitated clean up exercise in the triggered villages to improve environmental cleanliness and achieve the desired improved cleanliness in the project area. The project procured clean up equipment and tools for the 3 sub counties to enhance environmental cleanliness. The following are the villages that were involved in clean up exercise during the year.

| Reporting period          | Sub county | village             | No. of participants involved | Comments                                                           |
|---------------------------|------------|---------------------|------------------------------|--------------------------------------------------------------------|
| October-<br>December,2018 | Embakasi   | 1. Bins             | 39(31 women&8Men)            | Good participation from community members.                         |
|                           |            | 2. Wape<br>Wape     | 25(19women &6men)            | Good participation from community members.                         |
|                           | Starehe    | 3. Mathare<br>3A    | 17(4Men & 13Women)           | Good participation from community members.                         |
|                           | Makadara   | 4. Riddon           | 20(12men & 8women)           | Good participation from community members.                         |
|                           |            | 5. Milimani         | 15 women                     | Good participation from community members.                         |
| April –June ,2019         | Embakasi   | 1. Rurii            | 28(10men & 18<br>women)      | Sub county PHO involved Good participation from community members. |
|                           | Starehe    | 2. Mathare<br>3B    | 32(9men & 23women)           | Good participation from community members.                         |
|                           | Makadara   | 3. Paradise village | 22(1man & 21 women)          | Good participation from community members.                         |
| July –<br>September,2019  | Embakasi   | 1. Gatope           | 19(8men &11 women)           | Good participation from community members.                         |
|                           | Starehe    | 2. Thayu            | 37(15men &22women)           | Activities coordinated by 2no.youth groups                         |
|                           | Makadara   | 3. Jamaica          | 28(1man &27women)            | Good participation from community members                          |
| TOTALS                    |            | 11No.               | 282 Participants             |                                                                    |