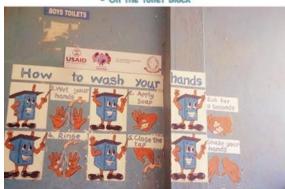

ST. JAMES PRIMARY SCHOOL
- On ECD Toilet Corridor, next to hand washing taps

5. Branding of St. James Primary School ECD with Hygiene message & mural

MISSION OF HOPE - KOSOVO - On the toilet Block

6.Branding of Mission of Hope with Hygiene message & mural