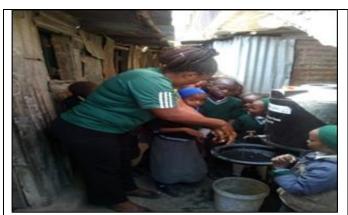

## **ANNEX 1: PROJECT ACTIVITIES PHOTOS**

Photo 1-2: CHV Mueni showing Destiny ECD Children effective handwashing procedures-Mabatini ward, Starehe sub county

2.ECD Children practicing effective hand washing at Dynamic ECD centre in Makadara sub county

CHV Monica Njeri distributing aqua tabs to households in Mabatini ward- Starehe subcounty

 CHV Wanza demonstrating effective hand washing with Glorious ECD Children – Mlango Kubwa ward, Starehe subcounty