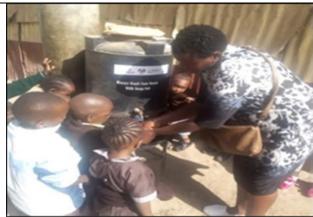

## **ANNEX 1: PROJECT ACTIVITIES PHOTOS**

Photo 1-2: CHV Mueni showing Destiny ECD Children effective handwashing procedures-Mabatini ward, Starehe sub county

2.ECD Children practicing effective hand washing at Dynamic ECD centre in Makadara sub county