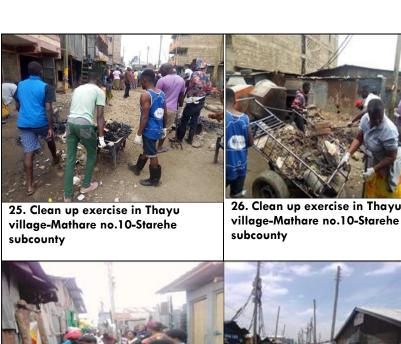

23.. Clean up exercise for Rurii village-Reuben Ward, Embakasi subcounty

24.. Clean up exercise for Rurii village-Reuben Ward, Embakasi subcounty

27. Clean up exercise in

Thayu village-Mathare

no.10-Starehe subcounty