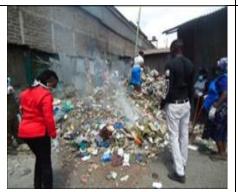

## 12.0 Promote Environmental cleanliness through clean up exercises

The project facilitated clean up exercise in the triggered villages to improve environmental cleanliness and achieve the desired improved cleanliness in the project area. The project procured clean up equipment and tools for the 3 sub counties to enhance environmental cleanliness. The following are the villages that were involved in clean up exercise during the year.

| Reporting period          | Sub county | village             | No. of participants involved | Comments                                                           |
|---------------------------|------------|---------------------|------------------------------|--------------------------------------------------------------------|
| October-<br>December,2018 | Embakasi   | 1. Bins             | 39(31 women&8Men)            | Good participation from community members.                         |
|                           |            | 2. Wape<br>Wape     | 25(19women &6men)            | Good participation from community members.                         |
|                           | Starehe    | 3. Mathare<br>3A    | 17(4Men & 13Women)           | Good participation from community members.                         |
|                           | Makadara   | 4. Riddon           | 20(12men & 8women)           | Good participation from community members.                         |
|                           |            | 5. Milimani         | 15 women                     | Good participation from community members.                         |
| April –June ,2019         | Embakasi   | 1. Rurii            | 28(10men & 18<br>women)      | Sub county PHO involved Good participation from community members. |
|                           | Starehe    | 2. Mathare<br>3B    | 32(9men & 23women)           | Good participation from community members.                         |
|                           | Makadara   | 3. Paradise village | 22(1man & 21 women)          | Good participation from community members.                         |
| July –<br>September,2019  | Embakasi   | 1. Gatope           | 19(8men &11 women)           | Good participation from community members.                         |
|                           | Starehe    | 2. Thayu            | 37(15men &22women)           | Activities coordinated by 2no.youth groups                         |
|                           | Makadara   | 3. Jamaica          | 28(1man &27women)            | Good participation from community members                          |
| TOTALS                    |            | 11No.               | 282 Participants             |                                                                    |

The exercise has been carried out well in all the sub counties but there is problem in some of the areas i.e. in Starehe sub county, Waste and garbage disposal vehicles ferry waste and garbage from Eastleigh to dump them in various parts of Mathare slums especially areas bordering Eastleigh estate. The dumping of garbage along the roads has been sore sight in the community for long time and authorities need to penalize those involved.