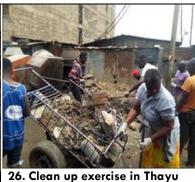

23.. Clean up exercise for Rurii village-Reuben Ward, Embakasi subcounty

24.. Clean up exercise for Rurii village-Reuben Ward, Embakasi subcounty

27. Clean up exercise in

Thayu village-Mathare

no.10-Starehe subcounty